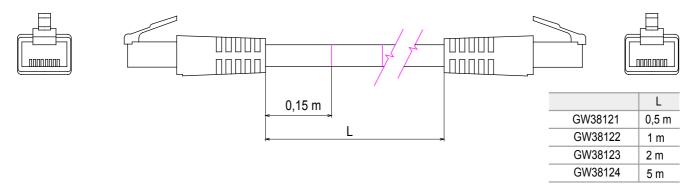

## Product Data Sheet GW38122

DATA CENTER range



Complete system for the connection and distribution of LAN networks in residential and tertiary areas. The range includes fibre optic solutions, wall panels, floor cabinets and copper wiring products. To wire copper networks, Data Center offers RJ45 connectors and HDMI and USB couplers suitable for Gewiss civil series, permutation cords and UTP and FTP cables, offering installation flexibility and ease of wiring.

| Category     | Patch-cord | Description  | RJ45 - RJ45 |
|--------------|------------|--------------|-------------|
| Use category | 5e         | Cables type  | FTP 24 AWG  |
| System       | FTP        | Cable length | 1 m         |
| Colour       | Grey       | Electrocod   | 2972        |

## **DIMENSIONAL**



## STANDARDS/APPROVALS