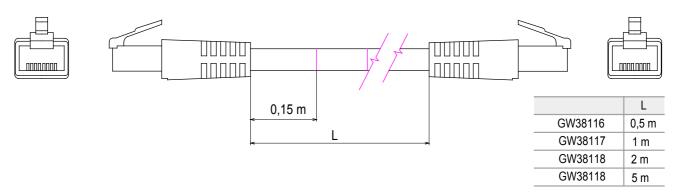

## **DIMENSIONAL**

| Category     | Patch-cord | Description  | RJ45 - RJ45 |
|--------------|------------|--------------|-------------|
| Use category | 5e         | Cables type  | UTP 24 AWG  |
| System       | UTP        | Cable length | 0.5 m       |
| Colour       | Grey       | Electrocod   | 2972        |