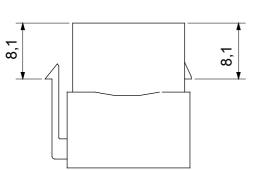

## Product Data Sheet GW38057

**DATA CENTER range** 



Complete system for the connection and distribution of LAN networks in residential and tertiary areas. The range includes fibre optic solutions, wall panels, floor cabinets and copper wiring products. To wire copper networks, Data Center offers RJ45 connectors and HDMI and USB couplers suitable for Gewiss civil series, permutation cords and UTP and FTP cables, offering installation flexibility and ease of wiring.

| Category | Data socket            | Description   | USB coupler   |
|----------|------------------------|---------------|---------------|
| Туре     | Female/Female - A type | Compatibility | Keystone Jack |
| Material | Technopolymer          | Electrocod    | 3722          |

## **DIMENSIONAL**







## STANDARDS/APPROVALS