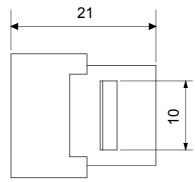

## Product Data Sheet GW38057

**DATA CENTER range** 



Complete system for the connection and distribution of LAN networks in residential and tertiary areas. The range includes fibre optic solutions, wall panels, floor cabinets and copper wiring products. To wire copper networks, Data Center offers RJ45 connectors and HDMI and USB couplers suitable for Gewiss civil series, permutation cords and UTP and FTP cables, offering installation flexibility and ease of wiring.

| Category | Data socket            | Description   | USB coupler   |
|----------|------------------------|---------------|---------------|
| Туре     | Female/Female - A type | Compatibility | Keystone Jack |
| Material | Technopolymer          | Electrocod    | 3722          |

## **DIMENSIONAL**







## STANDARDS/APPROVALS