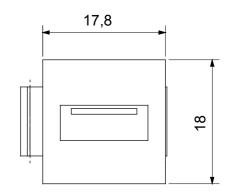

## Product Data Sheet GW38057

**DATA CENTER range** 



Complete system for the connection and distribution of LAN networks in residential and tertiary areas. The range includes fibre optic solutions, wall panels, floor cabinets and copper wiring products. To wire copper networks, Data Center offers RJ45 connectors and HDMI and USB couplers suitable for Gewiss civil series, permutation cords and UTP and FTP cables, offering installation flexibility and ease of wiring.

| Category | Data socket            | Description   | USB coupler   |
|----------|------------------------|---------------|---------------|
| Туре     | Female/Female - A type | Compatibility | Keystone Jack |
| Material | Technopolymer          | Electrocod    | 3722          |

## **DIMENSIONAL**







## STANDARDS/APPROVALS