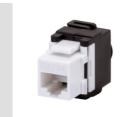

| Category      | Data socket   | Description  | RJ45     |
|---------------|---------------|--------------|----------|
| Use category  | 6а            | Cables type  | UTP      |
| Connection    | Toolless      | Number pairs | 4        |
| Compatibility | Keystone Jack | Standard     | EN 50173 |
| Electrocod    | 3722          |              |          |