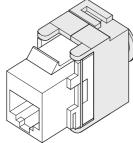

| Category      | Data socket   | Description  | RJ45     |
|---------------|---------------|--------------|----------|
| Use category  | 6а            | Cables type  | UTP      |
| Connection    | Toolless      | Number pairs | 4        |
| Compatibility | Keystone Jack | Standard     | EN 50173 |
| Electrocod    | 3722          |              |          |