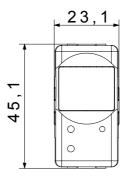

|
| Glow Wire Test                                      | 850 °C                         | Terminal grip on cable traction | > 50 N                       |
| Terminal tightening capacity                        | min. 0,75 - max. 2x4           | Terminal tightening capacity    | min. 0,5 - max. 2x2,5        |
| stranded cables (mm²)                               |                                | solid cables (mm²)              |                              |
| No. SYSTEM modules                                  | 1                              | Material                        | Technopolymer                |
| Electrocod                                          | 0513                           |                                 |                              |

## **DIMENSIONAL**







## **TECHNICAL SYMBOLOGY**



## STANDARDS/APPROVALS