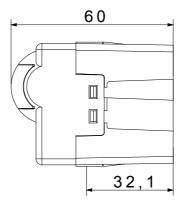

|
| Glow Wire Test                                      | 850 °C                         | Terminal grip on cable traction | > 50 N                       |
| Terminal tightening capacity                        | min. 0,75 - max. 2x4           | Terminal tightening capacity    | min. 0,5 - max. 2x2,5        |
| stranded cables (mm²)                               |                                | solid cables (mm²)              |                              |
| No. SYSTEM modules                                  | 1                              | Material                        | Technopolymer                |
| Electrocod                                          | 0513                           |                                 |                              |

## **DIMENSIONAL**







## **TECHNICAL SYMBOLOGY**



## STANDARDS/APPROVALS