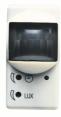

## Product Data Sheet GW20821

SYSTEM WHITE - Domestic range

The System modular devices make it possible to create infinite combination between devices and plates, thanks to a complete range that is able to satisfy all design, functional and installation requirements. Colour and finiture: glossy white, bright and versatile