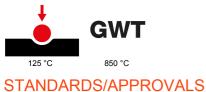

| Category                                            | One-way switch                 | Button key                      | Neutral               |
|-----------------------------------------------------|--------------------------------|---------------------------------|-----------------------|
| Symbol                                              | 0/1                            | Colour                          | White                 |
| Description                                         | 25 AX                          | Voltage                         | 250 V ac              |
| Signalling unit                                     | -                              | Standard                        | EN 60669-1            |
| Resistance at test voltage                          | 2000 V at 50 Hz for 1 minute   | Rated power of 230V LED lamps   | 250 W                 |
| Insulation resistance                               | > 5 MOhm                       | Wiring terminals                | With screw            |
| Prolonged operation switch (no.of position changes) | 40.000 at In 250 V ac cosφ=0,6 | Thermo-pressure with ball       | 125 °C                |
| Glow Wire Test                                      | 850 °C                         | Terminal grip on cable traction | > 50 N                |
| Terminal tightening capacity                        | min. 0,75 - max. 2x4           | Terminal tightening capacity    | min. 0,5 - max. 2x2,5 |
| stranded cables (mm <sup>2</sup> )                  |                                | solid cables (mm <sup>2</sup> ) |                       |
| No. SYSTEM modules                                  | 1                              | Material                        | Technopolymer         |
| Electrocod                                          | 0130                           | Type of use                     | Heavy duty            |