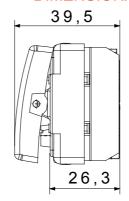

|
| Terminal tightening capacity    | min. 0,5 - max. 2x2,5        | Thermo-pressure with ball                           | 125 °C                         |
| solid cables (mm²)              |                              |                                                     |                                |
| Rated power of 230V LED lamps   | 200 W                        | Glow Wire Test                                      | 850 °C                         |
| No. SYSTEM modules              | 2                            | Material                                            | Technopolymer                  |
| Electrocod                      | 0130                         |                                                     |                                |



## **DIMENSIONAL**





## **TECHNICAL SYMBOLOGY**



## STANDARDS/APPROVALS