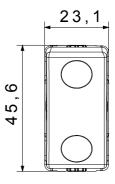

ow Wire Test                           | 850 °C                                     | Terminal grip on cable traction | > 50 N                        |
| Terminal tightening capacity             | min. 0,75 - max. 2x4                       | Terminal tightening capacity    | min. 0,5 - max. 2x2,5         |
| stranded cables (mm²)                    |                                            | solid cables (mm²)              |                               |
| No. SYSTEM modules                       | 1                                          | Material                        | Technopolymer                 |
| Electrocod                               | 0130                                       |                                 |                               |

### **DIMENSIONAL**





### **TECHNICAL SYMBOLOGY**



## STANDARDS/APPROVALS