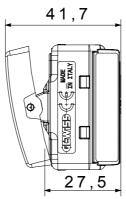

Glow Wire Test                           | 850 °C                                     | Terminal grip on cable traction | > 50 N                        |
| Terminal tightening capacity             | min. 0,75 - max. 2x4                       | Terminal tightening capacity    | min. 0,5 - max. 2x2,5         |
| stranded cables (mm²)                    |                                            | solid cables (mm²)              |                               |
| No. SYSTEM modules                       | 1                                          | Material                        | Technopolymer                 |
| Electrocod                               | 0130                                       |                                 |                               |

### **DIMENSIONAL**





### **TECHNICAL SYMBOLOGY**



## STANDARDS/APPROVALS