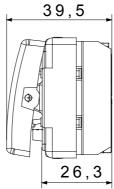

| > 50 N                       | Terminal tightening capacity<br>stranded cables (mm <sup>2</sup> ) | min. 0,75 - max. 2x4           |
| Terminal tightening capacity solid cables (mm <sup>2</sup> ) | min. 0,5 - max. 2x2,5        | Thermo-pressure with ball                                          | 125 °C                         |
| Glow Wire Test                                               | 850 °C                       | No. SYSTEM modules                                                 | 2                              |
| Material                                                     | Technopolymer                | Electrocod                                                         | 0130                           |



## **TECHNICAL SYMBOLOGY**





DIMENSIONAL