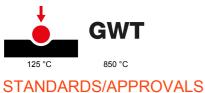

| Category                                                     | Push-button                  | Button key                                                         | With diffuser                  |
|--------------------------------------------------------------|------------------------------|--------------------------------------------------------------------|--------------------------------|
| Colour                                                       | White                        | Description                                                        | 1P NO - 10 A - illuminable     |
| Voltage                                                      | 250 V ac                     | Standard                                                           | EN 60669-1                     |
| Resistance at test voltage                                   | 2000 V at 50 Hz for 1 minute | Insulation resistance                                              | > 5 MOhm                       |
| Wiring terminals                                             | With screw                   | Prolonged operation switch (no.of position changes)                | 40.000 at In 250 V ac cosφ=0,6 |
| Terminal grip on cable traction                              | > 50 N                       | Terminal tightening capacity<br>stranded cables (mm <sup>2</sup> ) | min. 0,75 - max. 2x4           |
| Terminal tightening capacity solid cables (mm <sup>2</sup> ) | min. 0,5 - max. 2x2,5        | Thermo-pressure with ball                                          | 125 °C                         |
| Glow Wire Test                                               | 850 °C                       | No. SYSTEM modules                                                 | 2                              |
| Material                                                     | Technopolymer                | Electrocod                                                         | 0130                           |