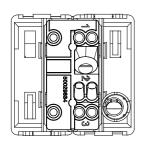

| Category                                                     | Push-button                  | Button key                                                         | With diffuser                  |
|--------------------------------------------------------------|------------------------------|--------------------------------------------------------------------|--------------------------------|
| Colour                                                       | White                        | Description                                                        | 1P NO - 10 A - illuminable     |
| Voltage                                                      | 250 V ac                     | Standard                                                           | EN 60669-1                     |
| Resistance at test voltage                                   | 2000 V at 50 Hz for 1 minute | Insulation resistance                                              | > 5 MOhm                       |
| Wiring terminals                                             | With screw                   | Prolonged operation switch (no.of position changes)                | 40.000 at In 250 V ac cosφ=0,6 |
| Terminal grip on cable traction                              | > 50 N                       | Terminal tightening capacity<br>stranded cables (mm <sup>2</sup> ) | min. 0,75 - max. 2x4           |
| Terminal tightening capacity solid cables (mm <sup>2</sup> ) | min. 0,5 - max. 2x2,5        | Thermo-pressure with ball                                          | 125 °C                         |
| Glow Wire Test                                               | 850 °C                       | No. SYSTEM modules                                                 | 2                              |
| Material                                                     | Technopolymer                | Electrocod                                                         | 0130                           |