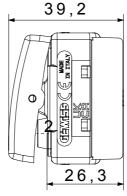

| Prolonged operation switch (no.of position changes) | 40.000 at In 250 V ac cosφ=0,6 |
| Thermo-pressure with ball                       | 125 °C                       | Glow Wire Test                                      | 850 °C                         |
| Terminal grip on cable traction                 | > 50 N                       | Terminal tightening capacity stranded cables (mm²)  | min. 0,75 - max. 2x4           |
| Terminal tightening capacity solid cables (mm²) | min. 0,5 - max. 2x2,5        | No. SYSTEM modules                                  | 1                              |
| Material                                        | Technopolymer                | Electrocod                                          | 0130                           |

## **DIMENSIONAL**







## **TECHNICAL SYMBOLOGY**



## STANDARDS/APPROVALS