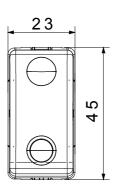

| Prolonged operation switch (no.of position changes) | 40.000 at In 250 V ac cosφ=0,6 |
| Thermo-pressure with ball                       | 125 °C                       | Glow Wire Test                                      | 850 °C                         |
| Terminal grip on cable traction                 | > 50 N                       | Terminal tightening capacity stranded cables (mm²)  | min. 0,75 - max. 2x4           |
| Terminal tightening capacity solid cables (mm²) | min. 0,5 - max. 2x2,5        | No. SYSTEM modules                                  | 1                              |
| Material                                        | Technopolymer                | Electrocod                                          | 0130                           |

## **DIMENSIONAL**







## **TECHNICAL SYMBOLOGY**



## STANDARDS/APPROVALS