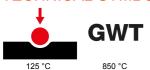

The range includes commands, socket- outlets, protection, indicators, connectors and devices for the control, safety and comfort of your home.

| Category                                        | Push-button                  | Button key                                          | Stop                           |
|-------------------------------------------------|------------------------------|-----------------------------------------------------|--------------------------------|
| Symbol                                          | Red                          | Colour                                              | White                          |
| Description                                     | 1P NC - 10A - Aux. NO        | Voltage                                             | 250 V ac                       |
| Signalling unit                                 | -                            | Standard                                            | EN 60669-1                     |
| Resistance at test voltage                      | 2000 V at 50 Hz for 1 minute | Insulation resistance                               | > 5 MOhm                       |
| Wiring terminals                                | With screw                   | Prolonged operation switch (no.of position changes) | 40.000 at In 250 V ac cosφ=0,6 |
| Thermo-pressure with ball                       | 125 °C                       | Glow Wire Test                                      | 850 °C                         |
| Terminal grip on cable traction                 | > 50 N                       | Terminal tightening capacity stranded cables (mm²)  | min. 0,75 - max. 2x4           |
| Terminal tightening capacity solid cables (mm²) | min. 0,5 - max. 2x2,5        | No. SYSTEM modules                                  | 1                              |
| Material                                        | Technopolymer                | Electrocod                                          | 0130                           |

## **TECHNICAL SYMBOLOGY**