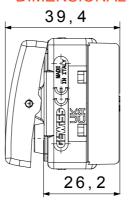

essure with ball                                    | 125 °C                       | Glow Wire Test                                                     | 850 °C                         |
| Terminal grip on cable traction                              | > 50 N                       | Terminal tightening capacity<br>stranded cables (mm <sup>2</sup> ) | min. 0,75 - max. 2x4           |
| Terminal tightening capacity solid cables (mm <sup>2</sup> ) | min. 0,5 - max. 2x2,5        | No. SYSTEM modules                                                 | 1                              |
| Material                                                     | Technopolymer                | Electrocod                                                         | 0130                           |



## DIMENSIONAL





## **TECHNICAL SYMBOLOGY**



## STANDARDS/APPROVALS





GEWISS S.p.A. Via Domenico Bosatelli 1 24069 Cenate Sotto - Bergamo - Italy tel. +39 035 94 61 11 fax +39 035 94 69 09 www.gewiss.com sat@gewiss.com Last update 30/04/2025 Data, measures, designs and pictures are shown only as informative purposes, and could be changed without previous notice