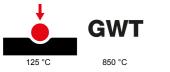

The range includes commands, socket- outlets, protection, indicators, connectors and devices for the control, safety and comfort of your home.

| ^      |  |
|--------|--|
| $\sim$ |  |

| Category                                                     | Push-button                  | Button key                                                         | With interlock                 |
|--------------------------------------------------------------|------------------------------|--------------------------------------------------------------------|--------------------------------|
| Symbol                                                       | UP - DOWN                    | Colour                                                             | White                          |
| Description                                                  | 1P NO+NO - 10A               | Voltage                                                            | 250 V ac                       |
| Signalling unit                                              | -                            | Standard                                                           | EN 60669-1                     |
| Resistance at test voltage                                   | 2000 V at 50 Hz for 1 minute | Insulation resistance                                              | > 5 MOhm                       |
| Wiring terminals                                             | With screw                   | Prolonged operation switch (no.of position changes)                | 40.000 at In 250 V ac cosφ=0,6 |
| Thermo-pressure with ball                                    | 125 °C                       | Glow Wire Test                                                     | 850 °C                         |
| Terminal grip on cable traction                              | > 50 N                       | Terminal tightening capacity<br>stranded cables (mm <sup>2</sup> ) | min. 0,75 - max. 2x4           |
| Terminal tightening capacity solid cables (mm <sup>2</sup> ) | min. 0,5 - max. 2x2,5        | No. SYSTEM modules                                                 | 1                              |
| Material                                                     | Technopolymer                | Electrocod                                                         | 0130                           |