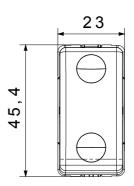

sure with ball                                    | 125 °C                       | Glow Wire Test                                                     | 850 °C                         |
| Terminal grip on cable traction                              | > 50 N                       | Terminal tightening capacity<br>stranded cables (mm <sup>2</sup> ) | min. 0,75 - max. 2x4           |
| Terminal tightening capacity solid cables (mm <sup>2</sup> ) | min. 0,5 - max. 2x2,5        | No. SYSTEM modules                                                 | 1                              |
| Material                                                     | Technopolymer                | Electrocod                                                         | 0130                           |



## DIMENSIONAL





## **TECHNICAL SYMBOLOGY**



## STANDARDS/APPROVALS





GEWISS S.p.A. Via Domenico Bosatelli 1 24069 Cenate Sotto - Bergamo - Italy tel. +39 035 94 61 11 fax +39 035 94 69 09 www.gewiss.com sat@gewiss.com Last update 30/04/2025 Data, measures, designs and pictures are shown only as informative purposes, and could be changed without previous notice