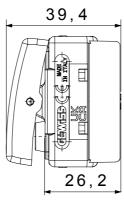

The range includes commands, socket- outlets, protection, indicators, connectors and devices for the control, safety and comfort of your home.

| Category                                        | Push-button                  | Button key                                          | Neutral                        |
|-------------------------------------------------|------------------------------|-----------------------------------------------------|--------------------------------|
| Symbol                                          | Double circle                | Colour                                              | White                          |
| Description                                     | 2P NO - 10A                  | Voltage                                             | 250 V ac                       |
| Signalling unit                                 | -                            | Standard                                            | EN 60669-1                     |
| Resistance at test voltage                      | 2000 V at 50 Hz for 1 minute | Insulation resistance                               | > 5 MOhm                       |
| Wiring terminals                                | With screw                   | Prolonged operation switch (no.of position changes) | 40.000 at In 250 V ac cosφ=0,6 |
| Thermo-pressure with ball                       | 125 °C                       | Glow Wire Test                                      | 850 °C                         |
| Terminal grip on cable traction                 | > 50 N                       | Terminal tightening capacity stranded cables (mm²)  | min. 0,75 - max. 2x4           |
| Terminal tightening capacity solid cables (mm²) | min. 0,5 - max. 2x2,5        | No. SYSTEM modules                                  | 1                              |
| Material                                        | Technopolymer                | Electrocod                                          | 0130                           |