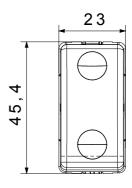

The range includes commands, socket- outlets, protection, indicators, connectors and devices for the control, safety and comfort of your home.

| Category                                        | Push-button                  | Button key                                          | Neutral                        |
|-------------------------------------------------|------------------------------|-----------------------------------------------------|--------------------------------|
| Symbol                                          | Double circle                | Colour                                              | White                          |
| Description                                     | 2P NO - 10A                  | Voltage                                             | 250 V ac                       |
| Signalling unit                                 | -                            | Standard                                            | EN 60669-1                     |
| Resistance at test voltage                      | 2000 V at 50 Hz for 1 minute | Insulation resistance                               | > 5 MOhm                       |
| Wiring terminals                                | With screw                   | Prolonged operation switch (no.of position changes) | 40.000 at In 250 V ac cosφ=0,6 |
| Thermo-pressure with ball                       | 125 °C                       | Glow Wire Test                                      | 850 °C                         |
| Terminal grip on cable traction                 | > 50 N                       | Terminal tightening capacity stranded cables (mm²)  | min. 0,75 - max. 2x4           |
| Terminal tightening capacity solid cables (mm²) | min. 0,5 - max. 2x2,5        | No. SYSTEM modules                                  | 1                              |
| Material                                        | Technopolymer                | Electrocod                                          | 0130                           |