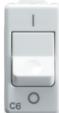

| Туре              | MCB- minituare circuit breaker | Туре               | Safety          |
|-------------------|--------------------------------|--------------------|-----------------|
| Group             | Protection                     | Description        | Two-pole (1P+N) |
| Curve             | С                              | Class              | -               |
| Voltage           | 230V - 50 / 60 Hz              | Rated current (A)  | 6               |
| Breaking capacity | 3 kA                           | Colour             | White           |
| Standard          | EN 60898-1                     | No. SYSTEM modules | 1               |
| Material          | Technopolymer                  | Electrocod         | 0131            |