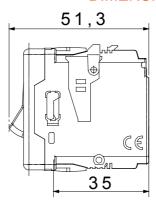

nd comfort of the home.

| Туре              | MCB- minituare circuit breaker | Туре               | Safety          |
|-------------------|--------------------------------|--------------------|-----------------|
| Group             | Protection                     | Description        | Two-pole (1P+N) |
| Curve             | С                              | Class              | -               |
| Voltage           | 230V - 50 / 60 Hz              | Rated current (A)  | 6               |
| Breaking capacity | 3 kA                           | Colour             | White           |
| Standard          | EN 60898-1                     | No. SYSTEM modules | 1               |
| Material          | Technopolymer                  | Electrocod         | 0131            |

## **DIMENSIONAL**







## STANDARDS/APPROVALS