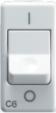

| Туре              | MCB- minituare circuit breaker | Туре               | Safety          |
|-------------------|--------------------------------|--------------------|-----------------|
| Group             | Protection                     | Description        | Two-pole (1P+N) |
| Curve             | С                              | Class              | -               |
| Voltage           | 230V - 50 / 60 Hz              | Rated current (A)  | 6               |
| Breaking capacity | 3 kA                           | Colour             | White           |
| Standard          | EN 60898-1                     | No. SYSTEM modules | 1               |
| Material          | Technopolymer                  | Electrocod         | 0131            |