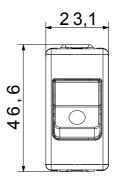

comfort of the home.

| Туре              | MCB- minituare circuit breaker | Туре               | Safety          |
|-------------------|--------------------------------|--------------------|-----------------|
| Group             | Protection                     | Description        | Two-pole (1P+N) |
| Curve             | С                              | Class              | -               |
| Voltage           | 230V - 50 / 60 Hz              | Rated current (A)  | 6               |
| Breaking capacity | 3 kA                           | Colour             | White           |
| Standard          | EN 60898-1                     | No. SYSTEM modules | 1               |
| Material          | Technopolymer                  | Electrocod         | 0131            |

## **DIMENSIONAL**







## STANDARDS/APPROVALS