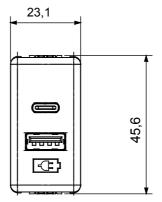

## DIMENSIONAL

GEWISS S.p.A. Via Domenico Bosatelli 1 24069 Cenate Sotto - Bergamo - Italy tel. +39 035 94 61 11 fax +39 035 94 69 09 www.gewiss.com sat@gewiss.com Last update 04/05/2025 Data, measures, designs and pictures are shown only as informative purposes, and could be changed without previous notice