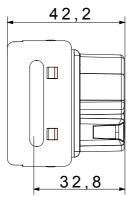

|
| Terminal grip on cable traction | > 50 N                       | Terminal tightening capacity                        | min. 1,5 - max. 2x4            |
|                                 |                              | stranded cables (mm²)                               |                                |
| Terminal tightening capacity    | min. 1,5 - max. 2x2,5        | No. SYSTEM modules                                  | 2                              |
| solid cables (mm²)              |                              |                                                     |                                |
| Material                        | Technopolymer                | Electrocod                                          | 0131                           |



## **DIMENSIONAL**





## **TECHNICAL SYMBOLOGY**



## STANDARDS/APPROVALS