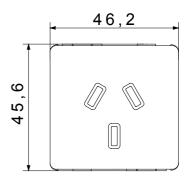

|
| Terminal grip on cable traction | > 50 N                       | Terminal tightening capacity                        | min. 1,5 - max. 2x4            |
|                                 |                              | stranded cables (mm²)                               |                                |
| Terminal tightening capacity    | min. 1,5 - max. 2x2,5        | No. SYSTEM modules                                  | 2                              |
| solid cables (mm²)              |                              |                                                     |                                |
| Material                        | Technopolymer                | Electrocod                                          | 0131                           |



## **DIMENSIONAL**





## **TECHNICAL SYMBOLOGY**



## STANDARDS/APPROVALS