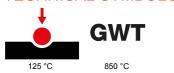

| Category                        | Power                        | Description                                         | 2P+E - 15A                     |
|---------------------------------|------------------------------|-----------------------------------------------------|--------------------------------|
| Colour                          | White                        | Voltage                                             | 250 V ac                       |
| Earth pit                       | -                            | Standard                                            | Australian                     |
| Characteristics                 | -                            | For plug pins                                       | Flat                           |
| Wiring terminals                | With screw                   | Standard                                            | IEC 60884-1; AS/NZS 3112       |
| Resistance at test voltage      | 2000 V at 50 Hz for 1 minute | Prolonged operation switch (no.of position changes) | 10.000 at In 250 V ac cosφ=0,8 |
| Thermo-pressure with ball       | 125 °C                       | Glow Wire Test                                      | 850 °C                         |
| Terminal grip on cable traction | > 50 N                       | Terminal tightening capacity                        | min. 1,5 - max. 2x4            |
|                                 |                              | stranded cables (mm²)                               |                                |
| Terminal tightening capacity    | min. 1,5 - max. 2x2,5        | No. SYSTEM modules                                  | 2                              |
| solid cables (mm²)              |                              |                                                     |                                |
| Material                        | Technopolymer                | Electrocod                                          | 0131                           |