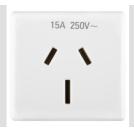

| Category                        | Power                        | Description                                         | 2P+E - 15A                     |
|---------------------------------|------------------------------|-----------------------------------------------------|--------------------------------|
| Colour                          | White                        | Voltage                                             | 250 V ac                       |
| Earth pit                       | -                            | Standard                                            | Australian                     |
| Characteristics                 | -                            | For plug pins                                       | Flat                           |
| Wiring terminals                | With screw                   | Standard                                            | IEC 60884-1; AS/NZS 3112       |
| Resistance at test voltage      | 2000 V at 50 Hz for 1 minute | Prolonged operation switch (no.of position changes) | 10.000 at In 250 V ac cosφ=0,8 |
| Thermo-pressure with ball       | 125 °C                       | Glow Wire Test                                      | 850 °C                         |
| Terminal grip on cable traction | > 50 N                       | Terminal tightening capacity                        | min. 1,5 - max. 2x4            |
|                                 |                              | stranded cables (mm²)                               |                                |
| Terminal tightening capacity    | min. 1,5 - max. 2x2,5        | No. SYSTEM modules                                  | 2                              |
| solid cables (mm²)              |                              |                                                     |                                |
| Material                        | Technopolymer                | Electrocod                                          | 0131                           |