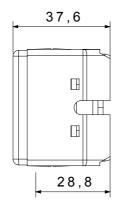

|
| Terminal grip on cable traction | > 50 N                       | Terminal tightening capacity                        | min. 0,75 - max. 2x4           |
|                                 |                              | stranded cables (mm²)                               |                                |
| Terminal tightening capacity    | min. 0,5 - max. 2x2,5        | No. SYSTEM modules                                  | 1                              |
| solid cables (mm²)              |                              |                                                     |                                |
| Material                        | Technopolymer                | Electrocod                                          | 0131                           |

## **DIMENSIONAL**







## **TECHNICAL SYMBOLOGY**



## STANDARDS/APPROVALS