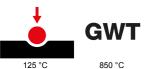

| Category                        | Power                        | Description                                         | 2P+E - 10A - type 12           |
|---------------------------------|------------------------------|-----------------------------------------------------|--------------------------------|
| Colour                          | White                        | Voltage                                             | 250 V ac                       |
| Earth pit                       | -                            | Standard                                            | Swiss                          |
| Characteristics                 | -                            | For plug pins                                       | Ø 4 mm                         |
| Wiring terminals                | With screw                   | Standard                                            | IEC 60884-1                    |
| Resistance at test voltage      | 2000 V at 50 Hz for 1 minute | Prolonged operation switch (no.of position changes) | 10.000 at In 250 V ac cosφ=0,8 |
| Thermo-pressure with ball       | 125 °C                       | Glow Wire Test                                      | 850 °C                         |
| Terminal grip on cable traction | > 50 N                       | Terminal tightening capacity                        | min. 0,75 - max. 2x4           |
|                                 |                              | stranded cables (mm²)                               |                                |
| Terminal tightening capacity    | min. 0,5 - max. 2x2,5        | No. SYSTEM modules                                  | 1                              |
| solid cables (mm²)              |                              |                                                     |                                |
| Material                        | Technopolymer                | Electrocod                                          | 0131                           |