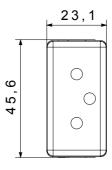

|
| Terminal grip on cable traction | > 50 N                       | Terminal tightening capacity                        | min. 0,75 - max. 2x4           |
|                                 |                              | stranded cables (mm²)                               |                                |
| Terminal tightening capacity    | min. 0,5 - max. 2x2,5        | No. SYSTEM modules                                  | 1                              |
| solid cables (mm²)              |                              |                                                     |                                |
| Material                        | Technopolymer                | Electrocod                                          | 0131                           |

## **DIMENSIONAL**







## **TECHNICAL SYMBOLOGY**



## STANDARDS/APPROVALS