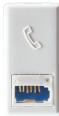

The range includes commands, socket- outlets, protection, indicators, connectors and devices for the control, safety and comfort of your home.

| Category           | Telephone socket-outlet | Description | British 6 contacts |
|--------------------|-------------------------|-------------|--------------------|
| Colour             | White                   | Standard    | British            |
| Cables type        | -                       | Connection  | Screw-on terminals |
| No. SYSTEM modules | 1                       | Material    | Technopolymer      |
| Electrocod         | 3721                    |             |                    |