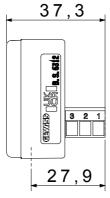

s able to satisfy all design, functional and installation requirements. Colour and finiture: glossy white, bright and versatile

The range includes commands, socket- outlets, protection, indicators, connectors and devices for the control, safety and comfort of your home.

| Category           | Telephone socket-outlet | Description | British 6 contacts |
|--------------------|-------------------------|-------------|--------------------|
| Colour             | White                   | Standard    | British            |
| Cables type        | -                       | Connection  | Screw-on terminals |
| No. SYSTEM modules | 1                       | Material    | Technopolymer      |
| Electrocod         | 3721                    |             |                    |

## **DIMENSIONAL**







## STANDARDS/APPROVALS