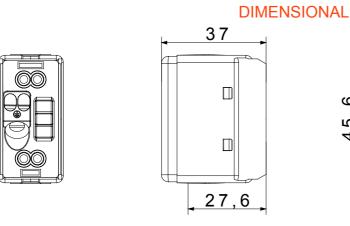

The range includes commands, socket- outlets, protection, indicators, connectors and devices for the control, safety and comfort of your home.

| Category                           | Sockets for auxiliary circuits | Description                     | 2P - 6A - 24V polarized |
|------------------------------------|--------------------------------|---------------------------------|-------------------------|
| For plug pins                      | Flat                           | Centre distance                 | 12.4 mm                 |
| Thermo-pressure with ball          | 125 °C                         | Glow Wire Test                  | 850 °C                  |
| Terminal tightening capacity       | min. 0,75 - max. 2x4           | Terminal tightening capacity    | min. 0,5 - max. 2x2,5   |
| stranded cables (mm <sup>2</sup> ) |                                | solid cables (mm <sup>2</sup> ) |                         |
| Colour                             | White                          | No. SYSTEM modules              | 1                       |
| Cable fixing                       | With screw                     | Material                        | Technopolymer           |
| Electrocod                         | 0131                           |                                 |                         |