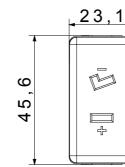

The range includes commands, socket- outlets, protection, indicators, connectors and devices for the control, safety and comfort of your home.

| Category                           | Sockets for auxiliary circuits | Description                     | 2P - 6A - 24V polarized |
|------------------------------------|--------------------------------|---------------------------------|-------------------------|
| For plug pins                      | Flat                           | Centre distance                 | 12.4 mm                 |
| Thermo-pressure with ball          | 125 °C                         | Glow Wire Test                  | 850 °C                  |
| Terminal tightening capacity       | min. 0,75 - max. 2x4           | Terminal tightening capacity    | min. 0,5 - max. 2x2,5   |
| stranded cables (mm <sup>2</sup> ) |                                | solid cables (mm <sup>2</sup> ) |                         |
| Colour                             | White                          | No. SYSTEM modules              | 1                       |
| Cable fixing                       | With screw                     | Material                        | Technopolymer           |
| Electrocod                         | 0131                           |                                 |                         |