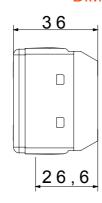

Item designated solely for export to a limited number of countries outside of the European Union or where European Directives are not applied.

| Category     | TV socket-outlet | Description        | Terminated - 75 ohm |
|--------------|------------------|--------------------|---------------------|
| Туре         | -                | Colour             | White               |
| Attenuation  | 20 dB            | Frequency          | 40-860 MHz          |
| Shielding    | -                | For connector type | IEC Female Ø 9,5 mm |
| Standard     | -                | No. SYSTEM modules | 1                   |
| Cable fixing | With screw       | Case               | -                   |
| Material     | Technopolymer    | Electrocod         | 0131                |

## **DIMENSIONAL**







## STANDARDS/APPROVALS