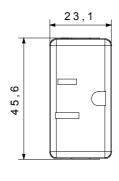

|
| Terminal grip on cable traction | > 50 N                       | Terminal tightening capacity                        | min. 0,75 - max. 2x4           |
|                                 |                              | stranded cables (mm²)                               |                                |
| Terminal tightening capacity    | min. 0,5 - max. 2x2,5        | No. SYSTEM modules                                  | 1                              |
| solid cables (mm²)              |                              |                                                     |                                |
| Material                        | Technopolymer                | Electrocod                                          | 0131                           |

## **DIMENSIONAL**







## **TECHNICAL SYMBOLOGY**



## STANDARDS/APPROVALS