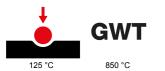

| Category                        | Socket-Outlet                | Description                                         | 2P+E - 15A - 125V ac           |
|---------------------------------|------------------------------|-----------------------------------------------------|--------------------------------|
| Colour                          | White                        | Voltage                                             | 250/125V AC                    |
| Earth pit                       | -                            | Standard                                            | USA                            |
| Characteristics                 | -                            | For plug pins                                       | Flat parallel horizontal       |
| Wiring terminals                | With screw                   | Standard                                            | IEC 60884-1                    |
| Resistance at test voltage      | 2000 V at 50 Hz for 1 minute | Prolonged operation switch (no.of position changes) | 10.000 at In 250 V ac cosφ=0,8 |
| Thermo-pressure with ball       | 125 °C                       | Glow Wire Test                                      | 850 °C                         |
| Terminal grip on cable traction | > 50 N                       | Terminal tightening capacity                        | min. 0,75 - max. 2x4           |
|                                 |                              | stranded cables (mm²)                               |                                |
| Terminal tightening capacity    | min. 0,5 - max. 2x2,5        | No. SYSTEM modules                                  | 1                              |
| solid cables (mm²)              |                              |                                                     |                                |
| Material                        | Technopolymer                | Electrocod                                          | 0131                           |