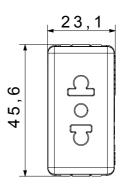

|
| Terminal grip on cable traction | > 50 N                       | Terminal tightening capacity                        | min. 0,75 - max. 2x4           |
|                                 |                              | stranded cables (mm²)                               |                                |
| Terminal tightening capacity    | min. 0,5 - max. 2x2,5        | No. SYSTEM modules                                  | 1                              |
| solid cables (mm²)              |                              |                                                     |                                |
| Material                        | Technopolymer                | Electrocod                                          | 0131                           |

## **DIMENSIONAL**







## **TECHNICAL SYMBOLOGY**



## STANDARDS/APPROVALS