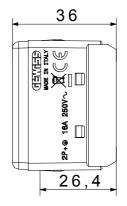

|
| Terminal grip on cable traction | > 50 N                       | Terminal tightening capacity                        | min. 0,75 - max. 2x4           |
|                                 |                              | stranded cables (mm²)                               |                                |
| Terminal tightening capacity    | min. 0,5 - max. 2x2,5        | No. SYSTEM modules                                  | 1                              |
| solid cables (mm²)              |                              |                                                     |                                |
| Material                        | Technopolymer                | Electrocod                                          | 0131                           |

## **DIMENSIONAL**







## **TECHNICAL SYMBOLOGY**



## STANDARDS/APPROVALS