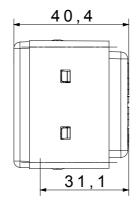

|
| Terminal grip on cable traction | > 50 N                       | Terminal tightening capacity                        | min. 0,75 - max. 2x4           |
|                                 |                              | stranded cables (mm²)                               |                                |
| Terminal tightening capacity    | min. 0,5 - max. 2x2,5        | No. SYSTEM modules                                  | 2                              |
| solid cables (mm²)              |                              |                                                     |                                |
| Material                        | Technopolymer                | Electrocod                                          | 0131                           |

## **DIMENSIONAL**







## **TECHNICAL SYMBOLOGY**



## STANDARDS/APPROVALS