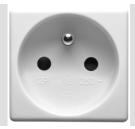

## **Product Data Sheet** GW20207

SYSTEM WHITE - Domestic range

The System modular devices make it possible to create infinite combination between devices and plates, thanks to a complete range that is able to satisfy all design, functional and installation requirements. Colour and finiture: glossy white, bright and versatile

| Category                        | Socket-Outlet                | Description                                         | 2P+E - 16A                     |
|---------------------------------|------------------------------|-----------------------------------------------------|--------------------------------|
| Colour                          | White                        | Voltage                                             | 250 V ac                       |
| Earth pit                       | -                            | Standard                                            | French                         |
| Characteristics                 | With safety shields          | For plug pins                                       | Ø 4 / 4.8 mm                   |
| Wiring terminals                | With screw                   | Standard                                            | IEC 60884-1; NF C 61-314       |
| Resistance at test voltage      | 2000 V at 50 Hz for 1 minute | Prolonged operation switch (no.of position changes) | 10.000 at In 250 V ac cosφ=0,8 |
| Thermo-pressure with ball       | 125 °C                       | Glow Wire Test                                      | 850 °C                         |
| Terminal grip on cable traction | > 50 N                       | Terminal tightening capacity                        | min. 0,75 - max. 2x4           |
|                                 |                              | stranded cables (mm²)                               |                                |
| Terminal tightening capacity    | min. 0,5 - max. 2x2,5        | No. SYSTEM modules                                  | 2                              |
| solid cables (mm²)              |                              |                                                     |                                |
| Material                        | Technopolymer                | Electrocod                                          | 0131                           |