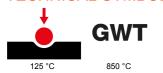

| Category                        | Socket-Outlet                | Description                                         | 2P+E - 16A                     |
|---------------------------------|------------------------------|-----------------------------------------------------|--------------------------------|
| Colour                          | White                        | Voltage                                             | 250 V ac                       |
| Earth pit                       | -                            | Standard                                            | French                         |
| Characteristics                 | With safety shields          | For plug pins                                       | Ø 4 / 4.8 mm                   |
| Wiring terminals                | With screw                   | Standard                                            | IEC 60884-1; NF C 61-314       |
| Resistance at test voltage      | 2000 V at 50 Hz for 1 minute | Prolonged operation switch (no.of position changes) | 10.000 at In 250 V ac cosφ=0,8 |
| Thermo-pressure with ball       | 125 °C                       | Glow Wire Test                                      | 850 °C                         |
| Terminal grip on cable traction | > 50 N                       | Terminal tightening capacity                        | min. 0,75 - max. 2x4           |
|                                 |                              | stranded cables (mm²)                               |                                |
| Terminal tightening capacity    | min. 0,5 - max. 2x2,5        | No. SYSTEM modules                                  | 2                              |
| solid cables (mm²)              |                              |                                                     |                                |
| Material                        | Technopolymer                | Electrocod                                          | 0131                           |

## **TECHNICAL SYMBOLOGY**