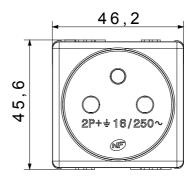

## **DIMENSIONAL**

| Category                        | Socket-Outlet                | Description                                         | 2P+E - 16A                     |
|---------------------------------|------------------------------|-----------------------------------------------------|--------------------------------|
| Colour                          | White                        | Voltage                                             | 250 V ac                       |
| Earth pit                       | -                            | Standard                                            | French                         |
| Characteristics                 | With safety shields          | For plug pins                                       | Ø 4 / 4.8 mm                   |
| Wiring terminals                | With screw                   | Standard                                            | IEC 60884-1; NF C 61-314       |
| Resistance at test voltage      | 2000 V at 50 Hz for 1 minute | Prolonged operation switch (no.of position changes) | 10.000 at In 250 V ac cosφ=0,8 |
| Thermo-pressure with ball       | 125 °C                       | Glow Wire Test                                      | 850 °C                         |
| Terminal grip on cable traction | > 50 N                       | Terminal tightening capacity                        | min. 0,75 - max. 2x4           |
|                                 |                              | stranded cables (mm²)                               |                                |
| Terminal tightening capacity    | min. 0,5 - max. 2x2,5        | No. SYSTEM modules                                  | 2                              |
| solid cables (mm²)              |                              |                                                     |                                |
| Material                        | Technopolymer                | Electrocod                                          | 0131                           |