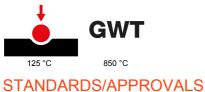

| Category                                            | Socket-Outlet                  | Description                     | 2P+E - 16A                   |
|-----------------------------------------------------|--------------------------------|---------------------------------|------------------------------|
| Colour                                              | White                          | Voltage                         | 250 V ac                     |
| Earth pit                                           | Side and central               | Standard                        | Italian / German             |
| Characteristics                                     | With safety shields            | For plug pins                   | Ø 4 / 4.8 mm                 |
| Wiring terminals                                    | With screw                     | Туре                            | P30                          |
| Standard                                            | CEI 23-50 / IEC 60884-1        | Resistance at test voltage      | 2000 V at 50 Hz for 1 minute |
| Prolonged operation switch (no.of position changes) | 10.000 at In 250 V ac cosφ=0,8 | Thermo-pressure with ball       | 125 °C                       |
| Glow Wire Test                                      | 850 °C                         | Terminal grip on cable traction | > 50 N                       |
| Terminal tightening capacity                        | min. 0,75 - max. 2x4           | Terminal tightening capacity    | min. 0,5 - max. 2x2,5        |
| stranded cables (mm <sup>2</sup> )                  |                                | solid cables (mm <sup>2</sup> ) |                              |
| No. SYSTEM modules                                  | 2                              | Material                        | Technopolymer                |
| Electrocod                                          | 0131                           |                                 |                              |