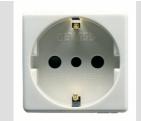

| Category                                            | Socket-Outlet                  | Description                     | 2P+E - 16A                   |
|-----------------------------------------------------|--------------------------------|---------------------------------|------------------------------|
| Colour                                              | White                          | Voltage                         | 250 V ac                     |
| Earth pit                                           | Side and central               | Standard                        | Italian / German             |
| Characteristics                                     | With safety shields            | For plug pins                   | Ø 4 / 4.8 mm                 |
| Wiring terminals                                    | With screw                     | Туре                            | P30                          |
| Standard                                            | CEI 23-50 / IEC 60884-1        | Resistance at test voltage      | 2000 V at 50 Hz for 1 minute |
| Prolonged operation switch (no.of position changes) | 10.000 at In 250 V ac cosφ=0,8 | Thermo-pressure with ball       | 125 °C                       |
| Glow Wire Test                                      | 850 °C                         | Terminal grip on cable traction | > 50 N                       |
| Terminal tightening capacity                        | min. 0,75 - max. 2x4           | Terminal tightening capacity    | min. 0,5 - max. 2x2,5        |
| stranded cables (mm <sup>2</sup> )                  |                                | solid cables (mm <sup>2</sup> ) |                              |
| No. SYSTEM modules                                  | 2                              | Material                        | Technopolymer                |
| Electrocod                                          | 0131                           |                                 |                              |