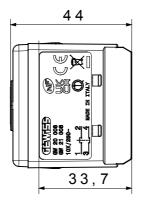

125 °C                |
| Glow Wire Test                                | 850 °C                                  | Terminal grip on cable traction | > 50 N                |
| Terminal tightening capacity                  | min. 0,75 - max. 2x4                    | Terminal tightening capacity    | min. 0,5 - max. 2x2,5 |
| stranded cables (mm²)                         |                                         | solid cables (mm²)              |                       |
| No. SYSTEM modules                            | 1                                       | Material                        | Technopolymer         |
| Electrocod                                    | 0130                                    |                                 |                       |

#### **DIMENSIONAL**







#### **TECHNICAL SYMBOLOGY**



### STANDARDS/APPROVALS