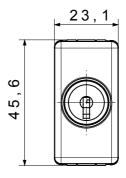

25 °C                |
| Glow Wire Test                                | 850 °C                                  | Terminal grip on cable traction | > 50 N                |
| Terminal tightening capacity                  | min. 0,75 - max. 2x4                    | Terminal tightening capacity    | min. 0,5 - max. 2x2,5 |
| stranded cables (mm²)                         |                                         | solid cables (mm²)              |                       |
| No. SYSTEM modules                            | 1                                       | Material                        | Technopolymer         |
| Electrocod                                    | 0130                                    |                                 |                       |

#### **DIMENSIONAL**







#### **TECHNICAL SYMBOLOGY**



### STANDARDS/APPROVALS