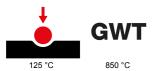

| Category                                      | Switch                                  | Button key                      | With key              |
|-----------------------------------------------|-----------------------------------------|---------------------------------|-----------------------|
| Symbol                                        | -                                       | Colour                          | White                 |
| Description                                   | 1P - 10AX                               | Voltage                         | 250 V ac              |
| Signalling unit                               | -                                       | Standard                        | EN 60669-1            |
| Resistance at test voltage                    | 2000 V at 50 Hz for 1 minute            | Rated power of 230V LED lamps   | 100 W                 |
| Insulation resistance                         | > 5 MOhm                                | Wiring terminals                | With screw            |
| Prolonged operation switch (no.of position of | changes) 40.000 at In 250 V ac cosφ=0,6 | Thermo-pressure with ball       | 125 °C                |
| Glow Wire Test                                | 850 °C                                  | Terminal grip on cable traction | > 50 N                |
| Terminal tightening capacity                  | min. 0,75 - max. 2x4                    | Terminal tightening capacity    | min. 0,5 - max. 2x2,5 |
| stranded cables (mm²)                         |                                         | solid cables (mm²)              |                       |
| No. SYSTEM modules                            | 1                                       | Material                        | Technopolymer         |
| Electrocod                                    | 0130                                    |                                 |                       |