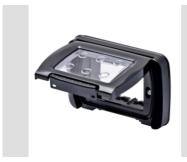

## Product Data Sheet GW22462

SYSTEM - Domestic range

Watertight plates IP55 System range for rectangular (3 and 4 modules) flush mounting boxes. Watertight plates self-supporting for the installation of System range devices. Ergonomic membrane, opening facilitated by a comfortable handle. IP55 degree guaranteed with closed lid and watertight plate mounted on smooth and waterproof walls, without grooves.

| Category               | System series         | Туре                      | Italian standard plates    |
|------------------------|-----------------------|---------------------------|----------------------------|
| Group                  | Watertight plates     | Description               | 4 modules                  |
| Colour Plate           | Black                 | Finishing                 | Glossy                     |
| Material               | Technopolymer         | IP degree                 | IP55 (with closed lid)     |
| Lid                    | With membrane         | Membrane color            | Transparent                |
| For flush mounting box | Rectangular 4 modules | Fixing                    | 2 screws (included)        |
| Type of screw          | 6/32 x 18mm           | Screw material            | Galvanised steel           |
| Included support       | Self-supporting       | Gasket                    | Vulcanized expanded rubber |
| Glow Wire Test         | 650 °C                | Thermo-pressure with ball | 70 °C                      |
| Standard               | EN 60669-1            | Operating temperature     | -25 +60 °C                 |
| UV resistance          | Yes (ISO 4892-2)      | Maximum opening angle lid | 100°                       |
| Electrocod             | 0110                  |                           |                            |