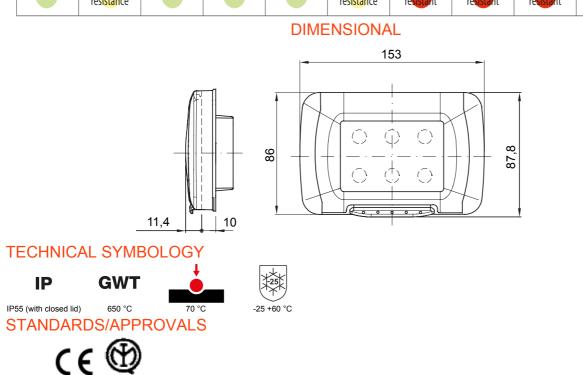

| Category               | System series         | Туре                      | Italian standard plates    |
|------------------------|-----------------------|---------------------------|----------------------------|
| Group                  | Watertight plates     | Description               | 4 modules                  |
| Colour Plate           | Black                 | Finishing                 | Glossy                     |
| Material               | Technopolymer         | IP degree                 | IP55 (with closed lid)     |
| Lid                    | With membrane         | Membrane color            | Transparent                |
| For flush mounting box | Rectangular 4 modules | Fixing                    | 2 screws (included)        |
| Type of screw          | 6/32 x 18mm           | Screw material            | Galvanised steel           |
| Included support       | Self-supporting       | Gasket                    | Vulcanized expanded rubber |
| Glow Wire Test         | 650 °C                | Thermo-pressure with ball | 70 °C                      |
| Standard               | EN 60669-1            | Operating temperature     | -25 +60 °C                 |
| UV resistance          | Yes (ISO 4892-2)      | Maximum opening angle lid | 100°                       |
| Electrocod             | 0110                  |                           |                            |

| BEHAVIOUR WITH CHEMICAL AND ATMOSPHERIC AGENTS |                                      |           |              |           |                       |                  |                  |                  |                       |           |
|------------------------------------------------|--------------------------------------|-----------|--------------|-----------|-----------------------|------------------|------------------|------------------|-----------------------|-----------|
| Saline                                         | Saline Acids                         |           | Bases        |           | Solvents              |                  |                  | Mineral          | UV                    |           |
| solution                                       | Concentrated                         | Diluited  | Concentrated | Diluited  | Hexane                | Benzol           | Acetone          | Alcohol          | oil                   | rays      |
| Resistant                                      | Limited<br>res <mark>istan</mark> ce | Resistant | Resistant    | Resistant | Limited<br>resistance | Not<br>resistant | Not<br>resistant | Not<br>resistant | Limited<br>resistance | Resistant |