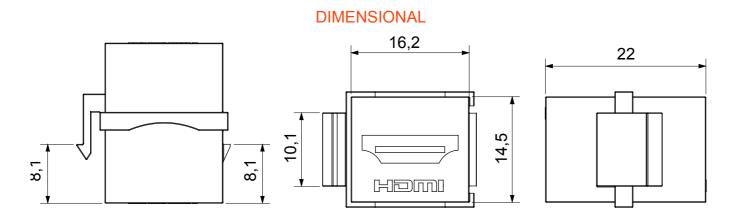

Complete system for the connection and distribution of LAN networks in residential and tertiary areas. The range includes fibre optic solutions, wall panels, floor cabinets and copper wiring products. To wire copper networks, Data Center offers RJ45 connectors and HDMI and USB couplers suitable for Gewiss civil series, permutation cords and UTP and FTP cables, offering installation flexibility and ease of wiring.

| Category | Data socket   | Description   | HDMI coupler  |
|----------|---------------|---------------|---------------|
| Туре     | Female/Female | Compatibility | Keystone Jack |
| Material | Technopolymer | Electrocod    | 3722          |