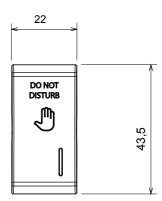

ge, satin black and lacquered titanium and in various sizes from 1/2, 1, 2 and 3 modules. Thanks to the mounting supports for rectangular, square and round boxes, endless combinations can be created with the ChoruSmart range of plates.

| Category       | Replaceable button key | Button key                | With diffuser   |
|----------------|------------------------|---------------------------|-----------------|
| Symbol         | DND                    | Colour                    | Glossy Titanium |
| Standard       | EN 60669-1             | Thermo-pressure with ball | 125 °C          |
| Glow Wire Test | 850 °C                 | No. modules               | 1               |
| Electrocod     | 140                    |                           |                 |

## **DIMENSIONAL**











## STANDARDS/APPROVALS