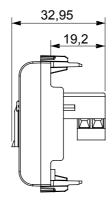

chnical alarm signalling and emergency lighting management. The ChoruSmart modular devices are available in five colours, glossy white, satin white, natural beige, satin black and lacquered titanium and in various sizes from 1/2, 1, 2 and 3 modules. Thanks to the mounting supports for rectangular, square and round boxes, endless combinations can be created with the ChoruSmart range of plates.

| Category   | Telephone socket-outlet | Description | RJ11               |
|------------|-------------------------|-------------|--------------------|
| Colour     | Glossy Titanium         | Туре        | Screw-on terminals |
| Connection | Screw-on terminals      | No. modules | 2                  |
| Electrocod | 3720                    | Material    | Technopolymer      |



## **DIMENSIONAL**





## STANDARDS/APPROVALS