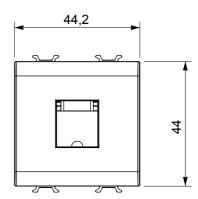

nical alarm signalling and emergency lighting management. The ChoruSmart modular devices are available in five colours, glossy white, satin white, natural beige, satin black and lacquered titanium and in various sizes from 1/2, 1, 2 and 3 modules. Thanks to the mounting supports for rectangular, square and round boxes, endless combinations can be created with the ChoruSmart range of plates.

| Category   | Telephone socket-outlet | Description | RJ11               |
|------------|-------------------------|-------------|--------------------|
| Colour     | Glossy Titanium         | Туре        | Screw-on terminals |
| Connection | Screw-on terminals      | No. modules | 2                  |
| Electrocod | 3720                    | Material    | Technopolymer      |



## **DIMENSIONAL**





## STANDARDS/APPROVALS