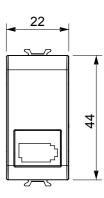

comfort management, technical alarm signalling and emergency lighting management. The ChoruSmart modular devices are available in five colours, glossy white, satin white, natural beige, satin black and lacquered titanium and in various sizes from 1/2, 1, 2 and 3 modules. Thanks to the mounting supports for rectangular, square and round boxes, endless combinations can be created with the ChoruSmart range of plates.

| Category   | Telephone socket-outlet | Description | 6 contacts    |
|------------|-------------------------|-------------|---------------|
| Colour     | Glossy Titanium         | Standard    | British       |
| Connection | Screw-on terminals      | No. modules | 1             |
| Electrocod | 3720                    | Material    | Technopolymer |



## **DIMENSIONAL**





## STANDARDS/APPROVALS