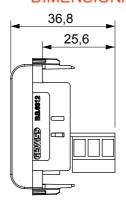

l, comfort management, technical alarm signalling and emergency lighting management. The ChoruSmart modular devices are available in five colours, glossy white, satin white, natural beige, satin black and lacquered titanium and in various sizes from 1/2, 1, 2 and 3 modules. Thanks to the mounting supports for rectangular, square and round boxes, endless combinations can be created with the ChoruSmart range of plates.

| Category   | Telephone socket-outlet | Description | 6 contacts    |
|------------|-------------------------|-------------|---------------|
| Colour     | Glossy Titanium         | Standard    | British       |
| Connection | Screw-on terminals      | No. modules | 1             |
| Electrocod | 3720                    | Material    | Technopolymer |



## **DIMENSIONAL**





## STANDARDS/APPROVALS