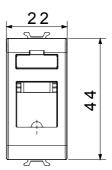

| Category    | Telephone socket-outlet | Description | RJ11               |
|-------------|-------------------------|-------------|--------------------|
| Colour      | Glossy Titanium         | Connection  | Screw-on terminals |
| No. modules | 1                       | Electrocod  | 3720               |
| Material    | Technopolymer           |             |                    |