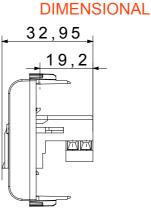

| Category    | Telephone socket-outlet | Description | RJ11               |
|-------------|-------------------------|-------------|--------------------|
| Colour      | Glossy Titanium         | Connection  | Screw-on terminals |
| No. modules | 1                       | Electrocod  | 3720               |
| Material    | Technopolymer           |             |                    |