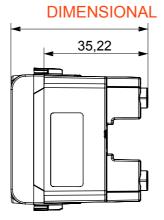

| Category                                        | Socket-outlet         | Description                                         | 2P - 10 A                      |
|-------------------------------------------------|-----------------------|-----------------------------------------------------|--------------------------------|
| Colour                                          | Glossy Titanium       | Voltage                                             | 250 V ac                       |
| Standard                                        | Israeli               | Characteristics                                     | With safety shields            |
| For plug pins                                   | Round Ø 4 mm          | Wiring terminals                                    | With screw                     |
| Standard                                        | IEC 60884-1           | Resistance at test voltage                          | 2000 V at 50 Hz for 1 minute   |
| Insulation resistance                           | > 5 MOhm              | Prolonged operation socket (no.of position changes) | 10.000 at In 250 V ac cosφ=0,8 |
| Thermo-pressure with ball                       | 125 °C                | Glow Wire Test                                      | 850 °C                         |
| Terminal grip on cable traction                 | > 50 N                | Terminal tightening capacity stranded cables (mm²)  | min. 0,75 - max. 2x4           |
| Terminal tightening capacity solid cables (mm²) | min. 0,5 - max. 2x2,5 | No. modules                                         | 1                              |
| Electrocod                                      | 0131                  | Material                                            | Technopolymer                  |