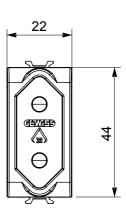

| Category                                        | Socket-outlet         | Description                                         | 2P - 10 A                      |
|-------------------------------------------------|-----------------------|-----------------------------------------------------|--------------------------------|
| Colour                                          | Glossy Titanium       | Voltage                                             | 250 V ac                       |
| Standard                                        | Israeli               | Characteristics                                     | With safety shields            |
| For plug pins                                   | Round Ø 4 mm          | Wiring terminals                                    | With screw                     |
| Standard                                        | IEC 60884-1           | Resistance at test voltage                          | 2000 V at 50 Hz for 1 minute   |
| Insulation resistance                           | > 5 MOhm              | Prolonged operation socket (no.of position changes) | 10.000 at In 250 V ac cosφ=0,8 |
| Thermo-pressure with ball                       | 125 °C                | Glow Wire Test                                      | 850 °C                         |
| Terminal grip on cable traction                 | > 50 N                | Terminal tightening capacity stranded cables (mm²)  | min. 0,75 - max. 2x4           |
| Terminal tightening capacity solid cables (mm²) | min. 0,5 - max. 2x2,5 | No. modules                                         | 1                              |
| Electrocod                                      | 0131                  | Material                                            | Technopolymer                  |