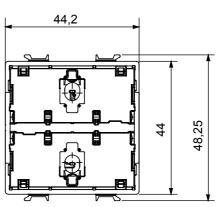

|                                   | LED colour                                                      | Blue                                                                        |
| Local control Via 2 front push buttons (to complete with button key) |                                   | Load control                                                    | -                                                                           |
| Material Technopolymer                                               |                                   |                                                                 |                                                                             |

## DIMENSIONAL



## TECHNICAL SYMBOLOGY



IP20 (with button key)

STANDARDS/APPROVALS

CE



www.gewiss.com sat@gewiss.com Last update 30/04/2025 Data, measures, designs and pictures are shown only as informative purposes, and could be changed without previous notice