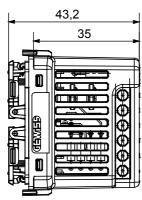

|
| Loads piloted from electronic transf. 240 V ac -                     |                                   | LED colour                                                      | Blue                                                                        |
| Local control Via 2 front push buttons (to complete with button key) |                                   | Load control                                                    | -                                                                           |
| Material Technopolymer                                               |                                   |                                                                 |                                                                             |

## DIMENSIONAL



## TECHNICAL SYMBOLOGY



IP20 (with button key)

STANDARDS/APPROVALS

CE



www.gewiss.com sat@gewiss.com Last update 30/04/2025 Data, measures, designs and pictures are shown only as informative purposes, and could be changed without previous notice