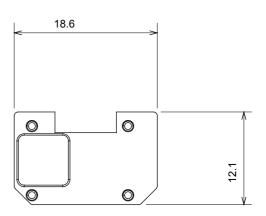

ous sizes from 1/2, 1, 2 and 3 modules. Thanks to the mounting supports for rectangular, square and round boxes, endless combinations can be created with the ChoruSmart range of plates.

| Category                  | Interchangeable symbol | Туре           | Illuminable        |
|---------------------------|------------------------|----------------|--------------------|
| Colour                    | Transparent            | Standard       | EN 60669-1         |
| Thermo-pressure with ball | 125 °C                 | Glow Wire Test | 850 °C             |
| Suitable for              | General services       | Symbol         | RIGHT - LEFT arrow |
| Material                  | Technopolymer          | Electrocod     | 0130               |





## STANDARDS/APPROVALS





## **DIMENSIONAL**