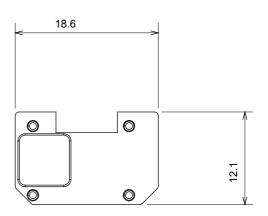

ural beige, satin black and lacquered titanium and in various sizes from 1/2, 1, 2 and 3 modules. Thanks to the mounting supports for rectangular, square and round boxes, endless combinations can be created with the ChoruSmart range of plates.

| Category                  | Interchangeable symbol | Туре           | Illuminable |
|---------------------------|------------------------|----------------|-------------|
| Colour                    | Transparent            | Standard       | EN 60669-1  |
| Thermo-pressure with ball | 125 °C                 | Glow Wire Test | 850 °C      |
| Suitable for              | General services       | Symbol         | UP arrow    |
| Material                  | Technopolymer          | Electrocod     | 0130        |







## STANDARDS/APPROVALS