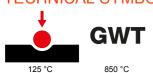

| Category                  | Interchangeable symbol | Туре           | Illuminable |
|---------------------------|------------------------|----------------|-------------|
| Colour                    | Transparent            | Standard       | EN 60669-1  |
| Thermo-pressure with ball | 125 °C                 | Glow Wire Test | 850 °C      |
| Suitable for              | General services       | Symbol         | OFF         |
| Material                  | Technopolymer          | Electrocod     | 0130        |