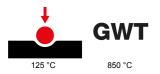

| Category                  | Interchangeable symbol | Туре           | Illuminable |
|---------------------------|------------------------|----------------|-------------|
| Colour                    | Transparent            | Standard       | EN 60669-1  |
| Thermo-pressure with ball | 125 °C                 | Glow Wire Test | 850 °C      |
| Suitable for              | General services       | Symbol         | Key         |
| Material                  | Technopolymer          | Electrocod     | 0130        |