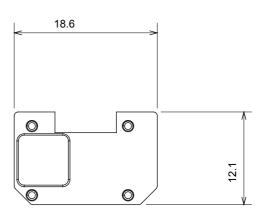

tin black and lacquered titanium and in various sizes from 1/2, 1, 2 and 3 modules. Thanks to the mounting supports for rectangular, square and round boxes, endless combinations can be created with the ChoruSmart range of plates.

| Category                  | Interchangeable symbol | Туре           | Illuminable |
|---------------------------|------------------------|----------------|-------------|
| Colour                    | Transparent            | Standard       | EN 60669-1  |
| Thermo-pressure with ball | 125 °C                 | Glow Wire Test | 850 °C      |
| Suitable for              | General services       | Symbol         | Key         |
| Material                  | Technopolymer          | Electrocod     | 0130        |







## STANDARDS/APPROVALS





## DIMENSIONAL