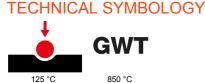

| Category                  | Interchangeable symbol | Туре           | Illuminable |
|---------------------------|------------------------|----------------|-------------|
| Colour                    | Transparent            | Standard       | EN 60669-1  |
| Thermo-pressure with ball | 125 °C                 | Glow Wire Test | 850 °C      |
| Suitable for              | General services       | Symbol         | Bell        |
| Material                  | Technopolymer          | Electrocod     | 0130        |