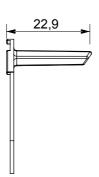

nal standards) signal pick-up, climate control, comfort management, technical alarm signalling and emergency lighting management. The ChoruSmart modular devices are available in five colours, glossy white, satin white, natural beige, satin black and lacquered titanium and in various sizes from 1/2, 1, 2 and 3 modules. Thanks to the mounting supports for rectangular, square and round boxes, endless combinations can be created with the ChoruSmart range of plates.

| Category    | Accessory for socket | Description | -      |
|-------------|----------------------|-------------|--------|
| Colour      | Red                  | Standard    | French |
| For sockets | GW10257F - GW10258   | Electrocod  | 0131   |
| Material    | Technopolymer        |             |        |

## **DIMENSIONAL**