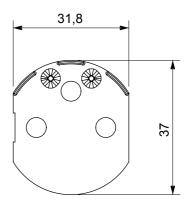

l standards) signal pick-up, climate control, comfort management, technical alarm signalling and emergency lighting management. The ChoruSmart modular devices are available in five colours, glossy white, satin white, natural beige, satin black and lacquered titanium and in various sizes from 1/2, 1, 2 and 3 modules. Thanks to the mounting supports for rectangular, square and round boxes, endless combinations can be created with the ChoruSmart range of plates.

| Category    | Accessory for socket | Description | -      |
|-------------|----------------------|-------------|--------|
| Colour      | Red                  | Standard    | French |
| For sockets | GW10257F - GW10258   | Electrocod  | 0131   |
| Material    | Technopolymer        |             |        |

## **DIMENSIONAL**