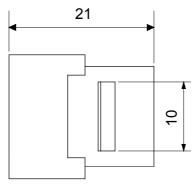

## Product Data Sheet GW38057

**CHORUSMART - Domestic range** 



Complete system for the connection and distribution of LAN networks in residential and tertiary areas. The range includes fibre optic solutions, wall panels, floor cabinets and copper wiring products. To wire copper networks, Data Center offers RJ45 connectors and HDMI and USB couplers suitable for Gewiss civil series, permutation cords and UTP and FTP cables, offering installation flexibility and ease of wiring.

| Category | Data socket            | Description   | USB coupler   |
|----------|------------------------|---------------|---------------|
| Туре     | Female/Female - A type | Compatibility | Keystone Jack |
| Material | Technopolymer          | Electrocod    | 3722          |

## **DIMENSIONAL**







## STANDARDS/APPROVALS