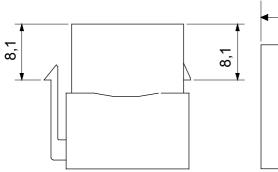

## Product Data Sheet GW38057

**CHORUSMART - Domestic range** 



Complete system for the connection and distribution of LAN networks in residential and tertiary areas. The range includes fibre optic solutions, wall panels, floor cabinets and copper wiring products. To wire copper networks, Data Center offers RJ45 connectors and HDMI and USB couplers suitable for Gewiss civil series, permutation cords and UTP and FTP cables, offering installation flexibility and ease of wiring.

| Category | Data socket            | Description   | USB coupler   |
|----------|------------------------|---------------|---------------|
| Туре     | Female/Female - A type | Compatibility | Keystone Jack |
| Material | Technopolymer          | Electrocod    | 3722          |

## **DIMENSIONAL**







## STANDARDS/APPROVALS