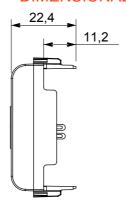

| Category    | Connector     | Description | For loudspeaker |
|-------------|---------------|-------------|-----------------|
| Colour      | Satin black   | Standard    | DIN 41529       |
| No. modules | 1             | Electrocod  | 3720            |
| Material    | Technopolymer |             |                 |