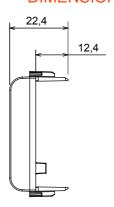

forming to national and international standards) signal pick-up, climate control, comfort management, technical alarm signalling and emergency lighting management. The ChoruSmart modular devices are available in five colours, glossy white, satin white, natural beige, satin black and lacquered titanium and in various sizes from 1/2, 1, 2 and 3 modules. Thanks to the mounting supports for rectangular, square and round boxes, endless combinations can be created with the ChoruSmart range of plates.

| Category      | Adapter            | Colour      | Satin black   |
|---------------|--------------------|-------------|---------------|
| Compatibility | SYSTIMAX COMMSCOPE | No. modules | 1             |
| Electrocod    | 3722               | Material    | Technopolymer |

## **DIMENSIONAL**