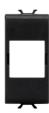

## **Product Data Sheet** GW12438

**CHORUSMART - Domestic range** 

Wide range of control devices, sockets for power supply (conforming to national and international standards) signal pick-up, climate control, comfort management, technical alarm signalling and emergency lighting management. The ChoruSmart modular devices are available in five colours, glossy white, satin white, natural beige, satin black and lacquered titanium and in various sizes from 1/2, 1, 2 and 3 modules. Thanks to the mounting supports for rectangular, square and round boxes, endless combinations can be created with the ChoruSmart range of plates.

| Category      | Adapter            | Colour      | Satin black   |
|---------------|--------------------|-------------|---------------|
| Compatibility | SYSTIMAX COMMSCOPE | No. modules | 1             |
| Electrocod    | 3722               | Material    | Technopolymer |