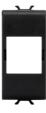

## **Product Data Sheet** GW12438

**CHORUSMART - Domestic range** 

Wide range of control devices, sockets for power supply (conforming to national and international standards) signal pick-up, climate control, comfort management, technical alarm signalling and emergency lighting management. The ChoruSmart modular devices are available in five colours, glossy white, satin white, natural beige, satin black and lacquered titanium and in various sizes from 1/2, 1, 2 and 3 modules. Thanks to the mounting supports for rectangular, square and round boxes, endless combinations can be created with the ChoruSmart range of plates.

| Category      | Adapter            | Colour      | Satin black   |
|---------------|--------------------|-------------|---------------|
| Compatibility | SYSTIMAX COMMSCOPE | No. modules | 1             |
| Electrocod    | 3722               | Material    | Technopolymer |