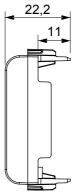

forming to national and international standards) signal pick-up, climate control, comfort management, technical alarm signalling and emergency lighting management. The ChoruSmart modular devices are available in five colours, glossy white, satin white, natural beige, satin black and lacquered titanium and in various sizes from 1/2, 1, 2 and 3 modules. Thanks to the mounting supports for rectangular, square and round boxes, endless combinations can be created with the ChoruSmart range of plates.

| Category      | Adapter             | Colour      | Satin black   |
|---------------|---------------------|-------------|---------------|
| Compatibility | AMP / Keystone Jack | No. modules | 2             |
| Electrocod    | 3722                | Material    | Technopolymer |



## DIMENSIONAL