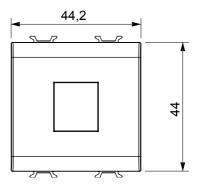

rming to national and international standards) signal pick-up, climate control, comfort management, technical alarm signalling and emergency lighting management. The ChoruSmart modular devices are available in five colours, glossy white, satin white, natural beige, satin black and lacquered titanium and in various sizes from 1/2, 1, 2 and 3 modules. Thanks to the mounting supports for rectangular, square and round boxes, endless combinations can be created with the ChoruSmart range of plates.

| Category      | Adapter             | Colour      | Satin black   |
|---------------|---------------------|-------------|---------------|
| Compatibility | AMP / Keystone Jack | No. modules | 2             |
| Electrocod    | 3722                | Material    | Technopolymer |



## DIMENSIONAL