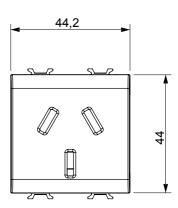

| > 5 MOhm              | Prolonged operation socket (no.of position changes) | 10.000 at In 250 V ac cosφ=0,8 |
| Thermo-pressure with ball                       | 125 °C                | Glow Wire Test                                      | 850 °C                         |
| Terminal grip on cable traction                 | > 50 N                | Terminal tightening capacity stranded cables (mm²)  | min. 0,75 - max. 2x4           |
| Terminal tightening capacity solid cables (mm²) | min. 0,5 - max. 2x2,5 | No. modules                                         | 2                              |
| Electrocod                                      | 0131                  | Material                                            | Technopolymer                  |

## **DIMENSIONAL**







## TECHNICAL SYMBOLOGY



## STANDARDS/APPROVALS