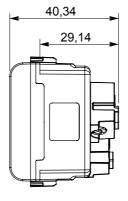

| > 5 MOhm              | Prolonged operation socket (no.of position changes) | 10.000 at In 250 V ac cosφ=0,8 |
| Thermo-pressure with ball                       | 125 °C                | Glow Wire Test                                      | 850 °C                         |
| Terminal grip on cable traction                 | > 50 N                | Terminal tightening capacity stranded cables (mm²)  | min. 0,75 - max. 2x4           |
| Terminal tightening capacity solid cables (mm²) | min. 0,5 - max. 2x2,5 | No. modules                                         | 2                              |
| Electrocod                                      | 0131                  | Material                                            | Technopolymer                  |

## **DIMENSIONAL**







## TECHNICAL SYMBOLOGY



## STANDARDS/APPROVALS