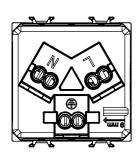

| > 5 MOhm              | Prolonged operation socket (no.of position changes) | 10.000 at In 250 V ac cosφ=0,8 |
| Thermo-pressure with ball                       | 125 °C                | Glow Wire Test                                      | 850 °C                         |
| Terminal grip on cable traction                 | > 50 N                | Terminal tightening capacity stranded cables (mm²)  | min. 0,75 - max. 2x4           |
| Terminal tightening capacity solid cables (mm²) | min. 0,5 - max. 2x2,5 | No. modules                                         | 2                              |
| Electrocod                                      | 0131                  | Material                                            | Technopolymer                  |

## **DIMENSIONAL**







## TECHNICAL SYMBOLOGY



## STANDARDS/APPROVALS