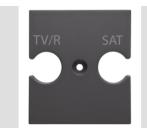

| Description     | For TV/R-SAT base         | Colour    | Satin black   |
|-----------------|---------------------------|-----------|---------------|
| Characteristics | Cover for antenna sockets | No. holes | 2             |
| Electrocod      | 0122                      | Material  | Technopolymer |