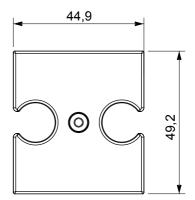

ational standards) signal pick-up, climate control, comfort management, technical alarm signalling and emergency lighting management. The ChoruSmart modular devices are available in five colours, glossy white, satin white, natural beige, satin black and lacquered titanium and in various sizes from 1/2, 1, 2 and 3 modules. Thanks to the mounting supports for rectangular, square and round boxes, endless combinations can be created with the ChoruSmart range of plates.

| Description     | For TV/R-SAT base         | Colour    | Satin black   |
|-----------------|---------------------------|-----------|---------------|
| Characteristics | Cover for antenna sockets | No. holes | 2             |
| Electrocod      | 0122                      | Material  | Technopolymer |



## 10,2

DIMENSIONAL



www.gewiss.com sat@gewiss.com Last update 04/06/2025