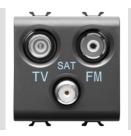

| Category    | TV/FM/SAT socket-outlet           | Description  | Direct                                |
|-------------|-----------------------------------|--------------|---------------------------------------|
| Colour      | Satin black                       | Attenuation  | 0 dB                                  |
| Connectors  | TV-FM-SAT                         | Standard     | EN 60728-4; IEC 61169-2; IEC 61169-24 |
| No. modules | 2                                 | Cable fixing | With screw                            |
| Case        | Pressure casting zamak metal body | Electrocod   | 0131                                  |
| Material    | Technopolymer                     |              |                                       |