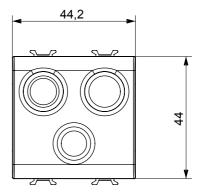

ruSmart range of plates.

| Category    | TV/FM/SAT socket-outlet           | Description  | Direct                                |
|-------------|-----------------------------------|--------------|---------------------------------------|
| Colour      | Satin black                       | Attenuation  | 0 dB                                  |
| Connectors  | TV-FM-SAT                         | Standard     | EN 60728-4; IEC 61169-2; IEC 61169-24 |
| No. modules | 2                                 | Cable fixing | With screw                            |
| Case        | Pressure casting zamak metal body | Electrocod   | 0131                                  |
| Material    | Technopolymer                     |              |                                       |



## **DIMENSIONAL**





## STANDARDS/APPROVALS