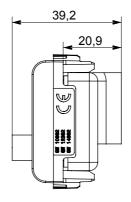

horuSmart range of plates.

| Category    | TV/FM/SAT socket-outlet           | Description  | Direct                                |
|-------------|-----------------------------------|--------------|---------------------------------------|
| Colour      | Satin black                       | Attenuation  | 0 dB                                  |
| Connectors  | TV-FM-SAT                         | Standard     | EN 60728-4; IEC 61169-2; IEC 61169-24 |
| No. modules | 2                                 | Cable fixing | With screw                            |
| Case        | Pressure casting zamak metal body | Electrocod   | 0131                                  |
| Material    | Technopolymer                     |              |                                       |



## **DIMENSIONAL**





## STANDARDS/APPROVALS