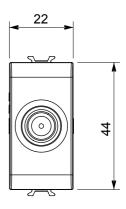

| Category           | TV/SAT socket-outlet              | Description  | Through wiring           |
|--------------------|-----------------------------------|--------------|--------------------------|
| Colour             | Satin black                       | Attenuation  | 5 dB                     |
| Frequency          | 5-2400 MHz                        | Shielding    | Class A                  |
| For connector type | F-Female                          | Standard     | EN 60728-4; IEC 61169-24 |
| No. modules        | 1                                 | Cable fixing | With screw               |
| Case               | Pressure casting zamak metal body | Electrocod   | 0131                     |
| Material           | Technopolymer                     |              |                          |