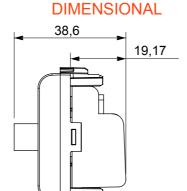

| Category           | TV/SAT socket-outlet              | Description  | Through wiring           |
|--------------------|-----------------------------------|--------------|--------------------------|
| Colour             | Satin black                       | Attenuation  | 5 dB                     |
| Frequency          | 5-2400 MHz                        | Shielding    | Class A                  |
| For connector type | F-Female                          | Standard     | EN 60728-4; IEC 61169-24 |
| No. modules        | 1                                 | Cable fixing | With screw               |
| Case               | Pressure casting zamak metal body | Electrocod   | 0131                     |
| Material           | Technopolymer                     |              |                          |