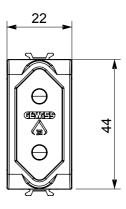

| Category                                        | Socket-outlet         | Description                                         | 2P - 10 A                      |
|-------------------------------------------------|-----------------------|-----------------------------------------------------|--------------------------------|
| Colour                                          | Satin black           | Voltage                                             | 250 V ac                       |
| Standard                                        | Israeli               | Characteristics                                     | With safety shields            |
| For plug pins                                   | Round Ø 4 mm          | Wiring terminals                                    | With screw                     |
| Standard                                        | IEC 60884-1           | Resistance at test voltage                          | 2000 V at 50 Hz for 1 minute   |
| Insulation resistance                           | > 5 MOhm              | Prolonged operation socket (no.of position changes) | 10.000 at In 250 V ac cosφ=0,8 |
| Thermo-pressure with ball                       | 125 °C                | Glow Wire Test                                      | 850 °C                         |
| Terminal grip on cable traction                 | > 50 N                | Terminal tightening capacity stranded cables (mm²)  | min. 0,75 - max. 2x4           |
| Terminal tightening capacity solid cables (mm²) | min. 0,5 - max. 2x2,5 | No. modules                                         | 1                              |
| Electrocod                                      | 0131                  | Material                                            | Technopolymer                  |