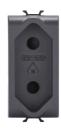

| Category                                        | Socket-outlet         | Description                                         | 2P - 10 A                      |
|-------------------------------------------------|-----------------------|-----------------------------------------------------|--------------------------------|
| Colour                                          | Satin black           | Voltage                                             | 250 V ac                       |
| Standard                                        | Israeli               | Characteristics                                     | With safety shields            |
| For plug pins                                   | Round Ø 4 mm          | Wiring terminals                                    | With screw                     |
| Standard                                        | IEC 60884-1           | Resistance at test voltage                          | 2000 V at 50 Hz for 1 minute   |
| Insulation resistance                           | > 5 MOhm              | Prolonged operation socket (no.of position changes) | 10.000 at In 250 V ac cosφ=0,8 |
| Thermo-pressure with ball                       | 125 °C                | Glow Wire Test                                      | 850 °C                         |
| Terminal grip on cable traction                 | > 50 N                | Terminal tightening capacity stranded cables (mm²)  | min. 0,75 - max. 2x4           |
| Terminal tightening capacity solid cables (mm²) | min. 0,5 - max. 2x2,5 | No. modules                                         | 1                              |
| Electrocod                                      | 0131                  | Material                                            | Technopolymer                  |