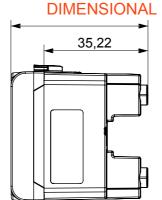

tance                           | > 5 MOhm              | Prolonged operation socket (no.of position changes) | 10.000 at In 250 V ac cosφ=0,8 |
| Thermo-pressure with ball                       | 125 °C                | Glow Wire Test                                      | 850 °C                         |
| Terminal grip on cable traction                 | > 50 N                | Terminal tightening capacity stranded cables (mm²)  | min. 0,75 - max. 2x4           |
| Terminal tightening capacity solid cables (mm²) | min. 0,5 - max. 2x2,5 | No. modules                                         | 1                              |
| Electrocod                                      | 0131                  | Material                                            | Technopolymer                  |







## **TECHNICAL SYMBOLOGY**



## STANDARDS/APPROVALS