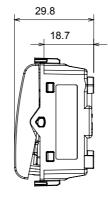

| Prolonged operation switch (no.of position changes) | 40.000 at In 250 V ac cosφ=0,6 |
| Thermo-pressure with ball                       | 125 °C                       | Glow Wire Test                                      | 850 °C                         |
| Terminal grip on cable traction                 | > 50 N                       | Terminal tightening capacity stranded cables (mm²)  | min. 0,75 - max. 2x4           |
| Terminal tightening capacity solid cables (mm²) | min. 0,5 - max. 2x2,5        | No. modules                                         | 3                              |
| Material                                        | Technopolymer                | Electrocod                                          | 0130                           |

## **DIMENSIONAL**







## TECHNICAL SYMBOLOGY



## STANDARDS/APPROVALS