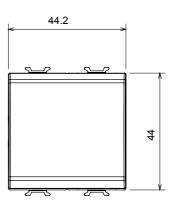

| Prolonged operation switch (no.of position changes) | 40.000 at In 250 V ac cosφ=0,6 |
| Thermo-pressure with ball                       | 125 °C                       | Glow Wire Test                                      | 850 °C                         |
| Terminal grip on cable traction                 | > 50 N                       | Terminal tightening capacity stranded cables (mm²)  | min. 0,75 - max. 2x4           |
| Terminal tightening capacity solid cables (mm²) | min. 0,5 - max. 2x2,5        | No. modules                                         | 3                              |
| Material                                        | Technopolymer                | Electrocod                                          | 0130                           |

## **DIMENSIONAL**







## TECHNICAL SYMBOLOGY



## STANDARDS/APPROVALS