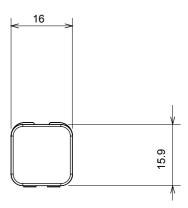

ack and lacquered titanium and in various sizes from 1/2, 1, 2 and 3 modules. Thanks to the mounting supports for rectangular, square and round boxes, endless combinations can be created with the ChoruSmart range of plates.

| Category       | Interchangeable diffuser | Туре                      | Interchangeable |
|----------------|--------------------------|---------------------------|-----------------|
| Colour         | Red                      | Description               | Diffusers       |
| Standard       | EN 60669-1               | Thermo-pressure with ball | 125 °C          |
| Glow Wire Test | 850 °C                   | Symbol                    | Red             |
| Material       | Technopolymer            | Electrocod                | 0130            |

## **DIMENSIONAL**







## TECHNICAL SYMBOLOGY



## STANDARDS/APPROVALS