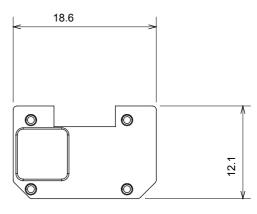

tanium and in various sizes from 1/2, 1, 2 and 3 modules. Thanks to the mounting supports for rectangular, square and round boxes, endless combinations can be created with the ChoruSmart range of plates.

| Category                  | Interchangeable symbol | Туре           | Illuminable     |
|---------------------------|------------------------|----------------|-----------------|
| Colour                    | Transparent            | Standard       | EN 60669-1      |
| Thermo-pressure with ball | 125 °C                 | Glow Wire Test | 850 °C          |
| Suitable for              | General services       | Symbol         | UP - DOWN arrow |
| Material                  | Technopolymer          | Electrocod     | 0130            |







## STANDARDS/APPROVALS







**DIMENSIONAL**